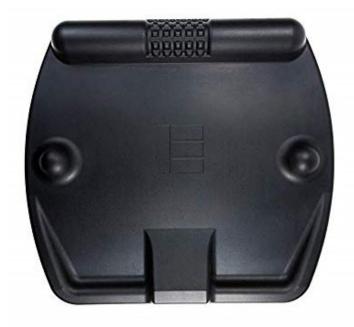

## **CubeFit Terramat**

| Price*:       | \$90                                                                                     |
|---------------|------------------------------------------------------------------------------------------|
| Manufacturer: | CubeFit                                                                                  |
| Distributor:  | Amazon                                                                                   |
| To order:     | https://www.amazon.com/<br>CubeFit-Ergonomic-Anti-Fatigue<br>-Workstations-Stretches/dp/ |

- 26.8 x 23.1 x 2.6 inches
- Available in black, brown or grey
- Features 6 different foam topographical features
- Flat Anti-Fatigue Area; Massage Mounds; Support Track; Power Wedge; Pressure Peaks; **Balance Bar**
- Naturally wear resistant, antibacterial and shock-absorbent to provide durability and comfort