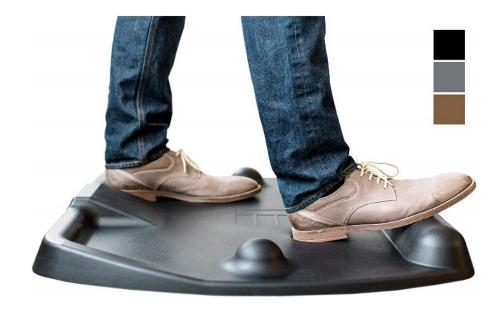

## **CubeFit Terramat**

| Price*:       | \$90                                                                                     |
|---------------|------------------------------------------------------------------------------------------|
| Manufacturer: | CubeFit                                                                                  |
| Distributor:  | Amazon                                                                                   |
| To order:     | https://www.amazon.com/<br>CubeFit-Ergonomic-Anti-Fatigue<br>-Workstations-Stretches/dp/ |

- 26.8 x 23.1 x 2.6 inches
- Available in black, brown or grey
- Features 6 different foam topographical features
- Flat Anti-Fatigue Area; Massage Mounds; Support Track; Power Wedge; Pressure Peaks; **Balance Bar**
- Naturally wear resistant, antibacterial and shock-absorbent to provide durability and comfort