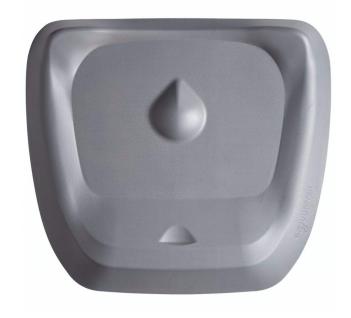

## **Topo and Topo Mini Mat**

| Price*:       | \$69-99                                  |
|---------------|------------------------------------------|
| Manufacturer: | Ergodriven                               |
| Distributor:  | Amazon                                   |
| To order:     | <u>Standard Size</u><br><u>Mini Size</u> |

- Both sizes available in grey, blue, purple and black
- Standard: 26.2 x 29 x 2.7 inches
- Mini: 19.2 x 25.2 x 2.5 inches
- Contours and engineered material delivers unique combination of micro and macro movements to erase the fatigue caused by stationary standing
- Includes features such as: strong front corners, teardrop, raised side rail, back ramp and calf raise shelf