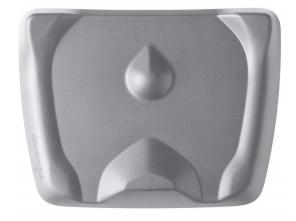

## **Topo and Topo Mini Mat**

| Price*:       | \$69-99                                  |
|---------------|------------------------------------------|
| Manufacturer: | Ergodriven                               |
| Distributor:  | Amazon                                   |
| To order:     | <u>Standard Size</u><br><u>Mini Size</u> |

- Both sizes available in grey, blue, purple and black
- Standard: 26.2 x 29 x 2.7 inches
- Mini: 19.2 x 25.2 x 2.5 inches
- Contours and engineered material delivers unique combination of micro and macro movements to erase the fatigue caused by stationary standing
- Includes features such as: strong front corners, teardrop, raised side rail, back ramp and calf raise shelf